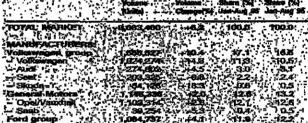

Hilary Barnes John Marray Brown

Mr McHugh says the mak-

'WW halds 70 per cent and an

s in mean resources in a same starting prove West European ne January-July 1998

| og man y outy 1980.  | ⊨1          | 2 <u></u>   |           |                                        |
|----------------------|-------------|-------------|-----------|----------------------------------------|
|                      |             | 1. 2        |           | and the second second                  |
|                      |             | Chierry A.  | State (%) | States (%)                             |
| TOTAL MARKET         |             | ACC         |           | ······································ |
| POTAL MARKET         | 7,925,290   |             | 100.0     | 100.0                                  |
| MANUFACTURERS        |             |             |           | シマモス                                   |
| Volkswagen group     | 1 381 327   | +10.2       |           |                                        |
| - Volkawagan         |             | -13.7       | 174       | 10.5                                   |
| Auct                 | 245,992     | +5.9        | 31-       | 19.7                                   |
| Seat                 | 178,325     | 1.8         | 2.3       | 2.5                                    |
| - Skoda              | 45.126      | 143         | U.C.      | 05                                     |
| General Motors       | LOTEO21-    | 42.6        | 12.8      | 13.2                                   |
| - OperVaudrali       | 970,806     | +32         | \$22      | 12.6                                   |
| - Seeb               | 33,887.     | - 89        | 84        | 0.5                                    |
| Flat group           | 837,750     | +8.6        | 11.8      | 11.5                                   |
| a <b>⊨ Fiat</b>      | - 745,150   | +11.6       | S.4.      | 80                                     |
| - Lancia             | 408,985     | -34         | 14.       | 1.1                                    |
| - Alta Romeo         | 82,479      | +50         | 1.0       | 1.1                                    |
| PSA Peugeot Citrolin | 935,716     | -4.8        | 11.8      | 120                                    |
| - Peugeot            | 552,387     | +8.8        | 7.6       | 71                                     |
| - Citroën            | -383,379    | 45.8        | 48        | 4.9                                    |
| Ford group           | 928,471     | +6.6        | 11.7      | TL8                                    |
| Ford                 | 921,853     | +5.7        | 11.6      | 167                                    |
| - Jaguar             | 7,618       | -112        | 0.1       | 0.5                                    |
| Renault              | -787,492    | -1.5        | 9.9       | 10.7                                   |
| Binny group          | . 105,670   |             | 5.9       | 5.8                                    |
| BMW                  | 259,918     |             | . 32      | 32                                     |
| Picves.              | 206,752     | <b>*8.0</b> | 26        | 28,                                    |
| Mercedee Berg        | 204,058     | +16.8       | 3.5       | 33                                     |
| Volvo                | 114,000     | 145         | 5.4       | 18                                     |
| NIGGRA               | 218,734     |             | 2.7       | 29 -                                   |
| Toyota               | 196,894     | - 47.1 -    | . 25      | _ 25                                   |
| Honde                | 116,614     | +6.6        | 4.5       | 15.                                    |
| Mazda                | 108,078     |             |           | Later -                                |
| Mitsubien            | 96,219      | -28.8       | 1.2       | 10                                     |
| Total Japanese       | 633,756     | - +7 0      | 10.5      | 10.5                                   |
| Total Koreen         | 144,514     | 40.8        | 18        | 13                                     |
| MARKETS              |             |             |           |                                        |
| Gentaany             | 9 914 APA   |             | 27.9      | (11) I                                 |
| United Kingdom       | 2,214,400   |             |           | 27.7                                   |
| France               | 1,262,200   | - +5.5      | 13.1      | 13.2 *                                 |
| link                 | 1 1 202,200 |             | : * 15.9  | 1.18.1 ***                             |